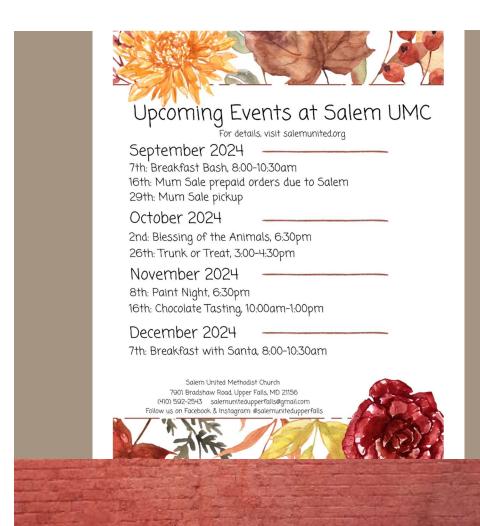

### Fundraising >>>

<u>From Lauren Simpson</u>: Fundraisers greatly supplement our church budget. I'm asking everyone to help us spread the word about all of our fundraisers to help get more people through the door. This would be a huge help! Thank you! Please join us Saturday, September 7<sup>th</sup> from 8:00-10:30 am for our Breakfast Bash. Cost and menu items are in a graphic further in the newsletter. We will also be having our annual mum sale (details below), and in November, will be trying our hand at a chocolate tasting festival. Many helpers will be needed to pull this event off – bakers, candy makers of everything chocolate and people manning the tables during the event on November 16<sup>th</sup>. This event will need much publicity, so please tell all your family and friends! A planning meeting will be called soon.

From Lauren Simpson: It's time for our annual mum sale! In addition to multiple colors of mums in either 9 inch pots, 10 inch hanging baskets, or 12 inch terrcotta pots, 8 inch ornamental cabbage/kale plants will be available, as well as your choice of 4 ½ inch pots (pack of 10) or a flat (8 pack of 4 plants) of pansies! Please fill out the order form (found in the narthex, online, and at the end of this newsletter), and submit it with payment by Monday, September 16. Flower pickup will be the following Sunday, September 29<sup>th</sup>, from 9:00 am – 12:30 pm in the Fellowship Hall.

### Trunk or Treat >>>

It's not too early to start planning! We will be having our annual Trunk or Treat for the community on Saturday, October 26<sup>th</sup> from 3:00 – 4:30 p.m. (note the new time!) Please consider having a trunk at the event – you can decorate your car, come in costume, or just have treats available. If you're interested in having a trunk at the event, please contact Tara at salemunitedupperfalls@gmail.com.