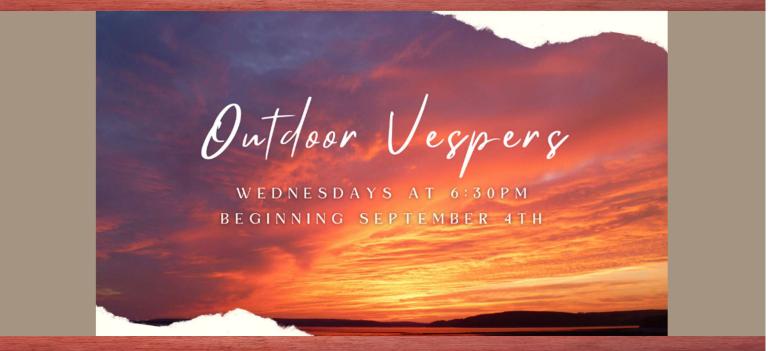

## Wednesday Evening Outdoor Vespers

- 6:30 p.m., weather permitting

- 1. **Vespers** will return on September 4 at 6:30 p.m. I am grateful for having had the break but I am happy to get back to weekly Vespers. We will meet outside, weather permitting. Be sure and check our social media in the case of impending inclement weather. If you have never tried Vespers, consider joining us on Wednesday at 6:30 p.m. in the parking lot. Please bring a chair. We join together in prayer and reflection on a scripture reading while enjoying the blessing of God's creation. Our prayer/reflection time usually lasts about twenty minutes; there is time afterward for fellowship and sharing. This is a wonderful opportunity to connect with God and with one another. We are grateful for this informal time of prayer in the beauty of nature.
- 2. **Pastor's Bible Study**: "Journey Through The Psalms" I will be teaching a ten week study this fall on the Book of Psalms. This will follow-up on my summer sermon series based on Psalms. We will meet on Monday evenings at 7:00 p.m. for an hour (or a little more) beginning on September 16. You have two options to participate: in person in the Salem House or on Zoom (online use the link on the website under Community Bible Study: https://us02web.zoom.us/j/86945193408). Please let me know if you would like to participate. I will be asking you to do reading from the Bible only; there is no additional book necessary for our study.